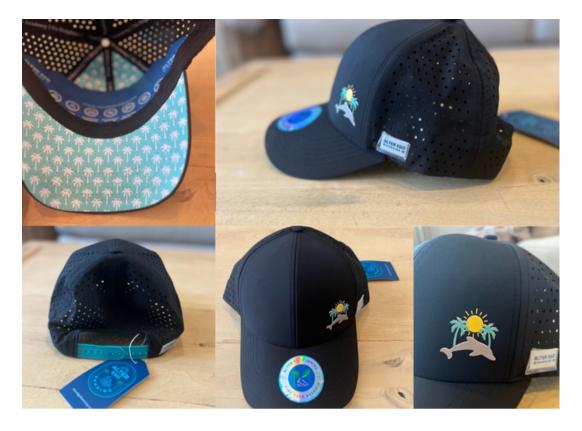

#### PIA EXCLUSIVE ALTER EGO HATS ARE AVAILABLE NOW!

#### HTTPS://Piapto.MEMBERHUB.COM/STORE/iTEMS/948117

ALTER EGO TROTTER FIT Lower Crown, Curved Brim Performance Running Hat

SHOW YOUR PIA SPIRIT IN STYLE! THERE ARE A LIMITED QUANTITY AVAILABLE.

HATS WILL BE SENT HOME FROM SCHOOL AS SELECTED AT CHECK OUT.

HATS ARE ONLY AVAILABLE FOR PURCHASE ONLINE.

A HUGE THANK YOU TO ALTER EGO FOR CUSTOMIZING THESE FOR US!!