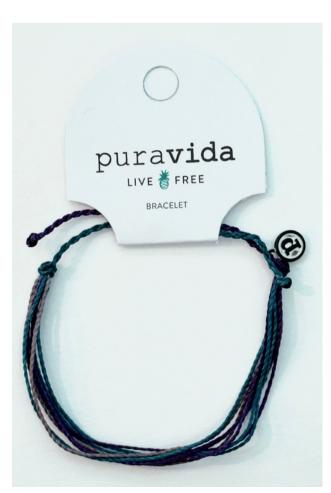

#### CUSTOM PIA PURA VIDA BRACELETS ARE AVAILABLE NOW!

PIA COLORS - PURPLE, TEAL & GRAY!

HTTPS://PIAPTO.MEMBERHUB.COM/STORE/IT

EMS/972459

LIMITED QUANTITY AVAILABLE
ALL SALES ARE FINAL

DISTRIBUTION
ORDERS CAN BE SENT HOME IN SEALED
ENVELOPES OR YOU CAN ARRANGE PICK UP
YOU MUST SELECT WHICH YOU PREFER AT
CHECKOUT